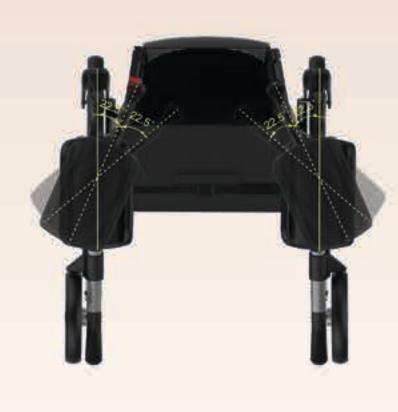

The Mobilex Arthritis Rollator Tiger Outdoor is based on the elegant Lion rollator and therefore has all its features and functions. As an Arthtitis Rollator it has soft and comfortable forearm supports. These can be adjusted in depth, angle and height and can be turned inwards in 2 angles by 22.5 degrees each. The rollator is extremely stable and easy to manoeuvre. It has large, smooth-running wheels and has smooth-running and lockable brakes. In the driving position it is secured against unintentional unlocking. As standard, the rollator has a transport lock and a removable shopping bag. A wide range of accessories are available. The Tiger Outdoor model is approved for outdoor use with a user weight of 200 kg.