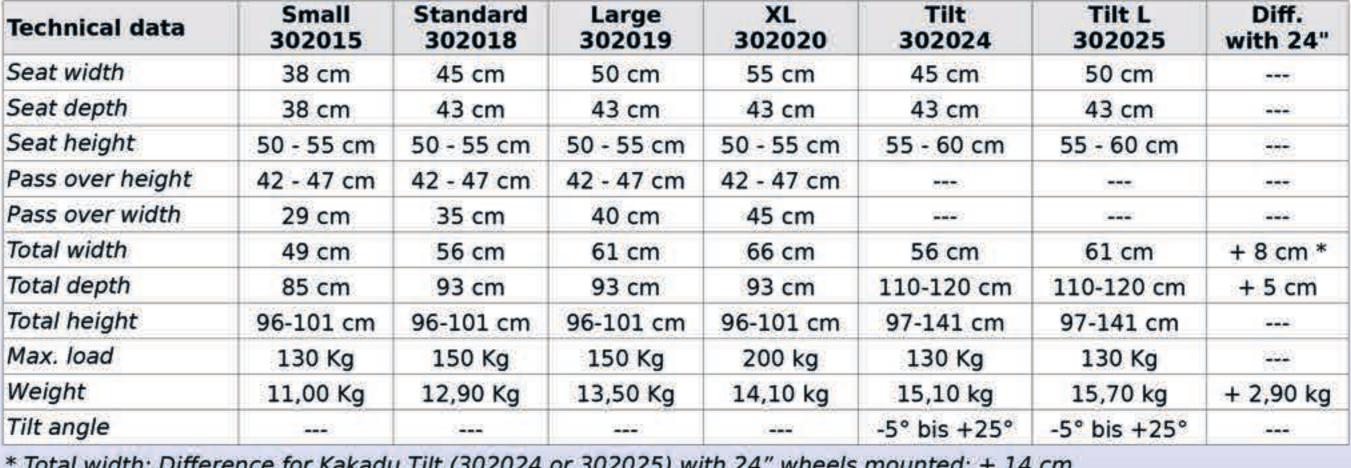

\* Total width: Difference for Kakadu Tilt (302024 or 302025) with 24" wheels mounted: + 14 cm

The **Kakadu Tilt** commode and shower chairs can be individually adjusted from -5° to +25° in the seat tilt. The headrest with ear recess can be adjusted in height, depth and angle and is included in the delivery. The lower length and the angle of the foot plates are adjustable on the footrests. The complete black upholstery, including the headrest, is made of soft PUR.