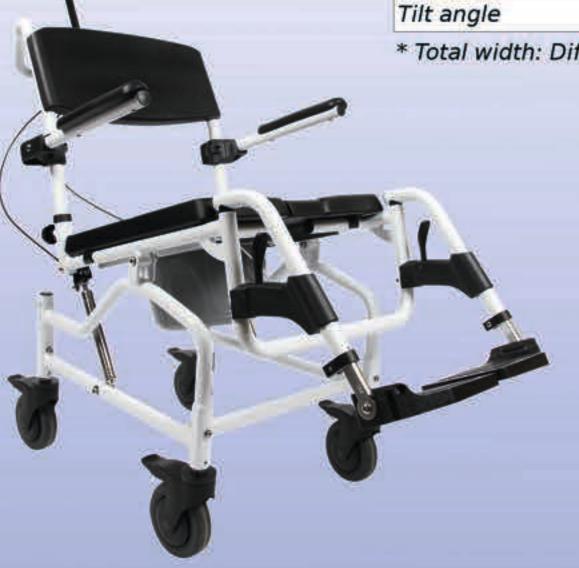

\* Total width: Difference for Kakadu Tilt (302024 or 302025) with 24" wheels mounted: + 14 cm

The **Kakadu Tilt** commode and shower chairs can be individually adjusted from -5° to +25° in the seat tilt. The headrest with ear recess can be adjusted in height, depth and angle and is included in the delivery. The lower length and the angle of the foot plates are adjustable on the footrests. The complete black upholstery, including the headrest, is made of soft PUR.