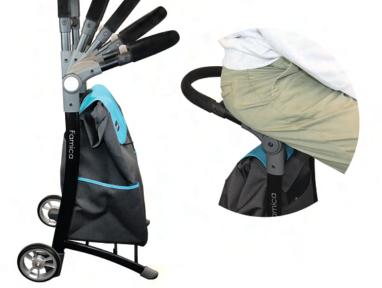

Stylish aluminium shopping trolley with bag shopping made large tear-resistant nylon. The shopping trolley can be used as a seat when on the move by pressing a large button on the side. When stationary, the wheels are clear of the ground so it cannot roll away when used as a seat. When the Koala shopping trolley is moved across the floor, the trolley's curved structural bars make it easier to negotiate uneven surfaces. The trolley is rustproof and lightweight, yet sturdy and can be loaded with up to 110 kg.