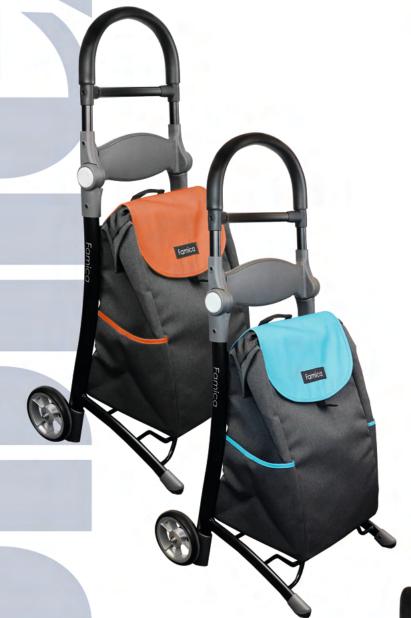

Stylish aluminium shopping trolley with bag shopping made large tear-resistant nylon. The shopping trolley can be used as a seat when on the move by pressing a large button on the side. When stationary, the wheels are clear of the ground so it cannot roll away when used as a seat. When the Koala shopping trolley is moved across the floor, the trolley's curved structural bars make it easier to negotiate uneven surfaces. The trolley is rustproof and lightweight, yet sturdy and can be loaded with up to 110 kg.

**Technical specifications** Height unfolded: 960 mm

Seat height: 650 mm

Weight: 2,5 kg

Load capacity bag: 30 kg Load capacity seat (max. weight of user): 110 kg

r): 110 kg