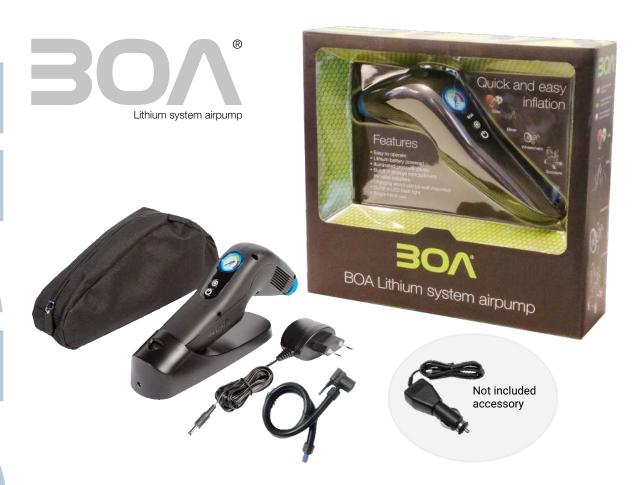

## BOA high pressure air pump

The latest in handheld inflation technology. The new BOA lithium powered air pump is packed with features. High standards in the choice of materials and meticulous focus on durability, consistent performance, functionality and design, set it apart from all other pumps currently on the market. Easy to operate with one hand and fast inflation with long battery life. The charging cradle can be wall mounted and the pump has a carry back included.

## Ideal for both PRIVATE and PROFESSIONALS Multi use for wheelchairs, scooters, bikes & balls

Maximum pressure: 145 PSI / 10 bar

Air flow: 9L / min Max current: 11A Rated voltage: 7.2V

Battery capacity: Li-Ion 2000 mAh AC charger input: 110 / 230V

Inflation time (approx):

0-75 PSI - 30 sec and 0-150 PSI - 90 sec LED light and illuminated pressure gauge