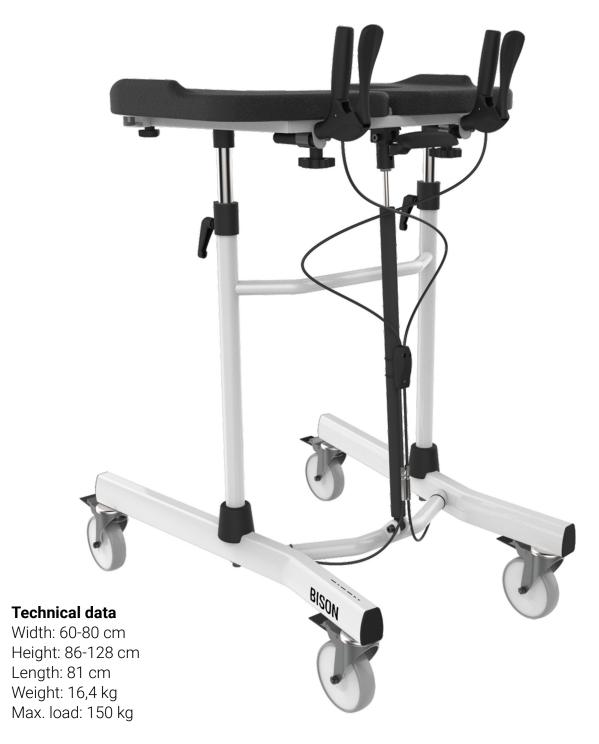

## The new "Bison" verticalizer and walking frame in modern design

The "Bison" walking frame is a tool for disabled or elderly people who need additional support to maintain balance or stability while walking. The frame is made of powder coated aluminium and offers various adjustment functions: the armrests are

supported by a gas spring to grant easy height adjustment. The arm rests are adjustable laterally. The angle and depth of the handles are also adjustable. All settings can be done without tools.

Mobilex A/S Tel. +45 8793 2220 Grønlandsvej 5 Fax +45 8793 1777 DK-8660 Skanderborg www.mobilex.dk